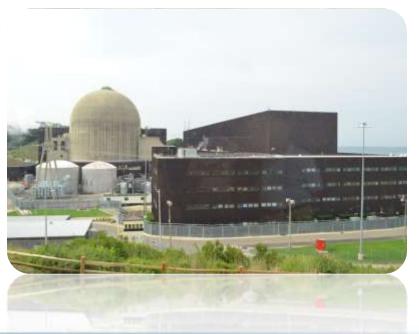

Participants and Lecturers of this course visited the DC Nuclear Power Plant in Bridgman, MI Photo Credit: Kun K., Argonne National Laboratory