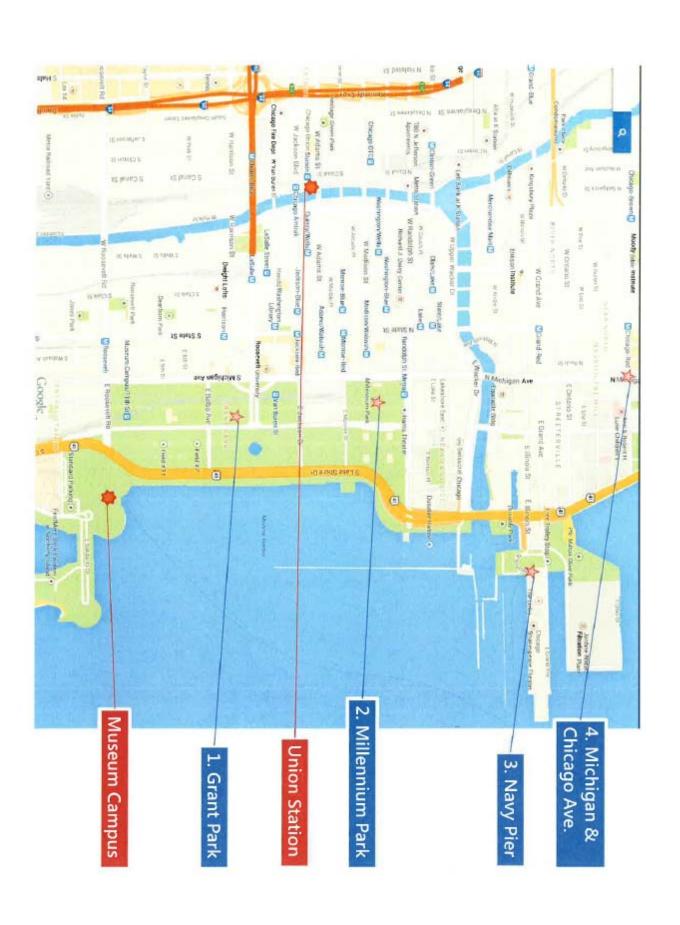

#### North America Charter Bus:

- Be sure to ask the front desk for one of their business cards, so you will have the phone number with you to call them for the shuttle. The phone number is 1-630-410-6367
- The Bus will pick you up from the Aloft Hotel at 9:30AM and bring you to Chicago
- The bus will make 4 stops in Chicago:
  - 1. Grant Park Museums (Field Museum, Shedd Aquarium, Adler Planetarium)
  - 2. Millennium Park
  - 3. Navy Pier
  - 4. Chicago Avenue & Michigan Avenue (for shopping)

After these stops it will be everyone's responsibility to make your own arrangements for transportation back to the Aloft Hotel. Refer to the attached train schedule.

#### BNSF Train from Union Station in Chicago to the Lisle Train Station:

- Refer to the attached BNSF Train Schedule (Chicago-Aurora) for your return trip back to the Lisle Train Station. Please refer to the correct schedule if you are traveling during the week or on the weekend.
- Refer to the attached map to locate Union Train Station and the 4 designated stops.
- You must take the 8:40pm train (or earlier) from Union Station back to the Lisle Train Station in order to be able to get a shuttle back to Aloft. If you arrive later, you will have to call a taxi.
- Refer to the Aloft business card for the phone number to arrange a shuttle pick-up at the train station. In the event that the shuttle is not available to pick you up, the person at the front desk will call a taxi to come pick you up at the station. You can take the taxi back to Aloft in a group and split the charge.